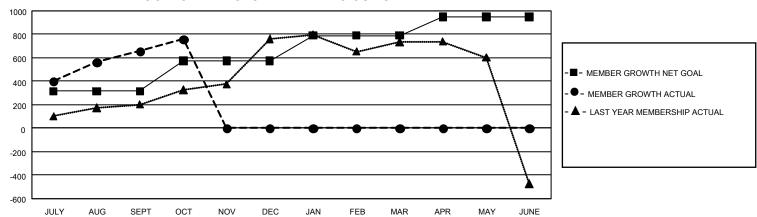

## GMT Constitutional Area 6, Group L

REPORT DOES NOT INCLUDE CLUBS IN UNDISTRICTED AREAS.

| Clubs                 |               |           |               | Members               |                           |                         |                                                    |
|-----------------------|---------------|-----------|---------------|-----------------------|---------------------------|-------------------------|----------------------------------------------------|
| RESULTS FOR 2021-2022 |               |           |               | RESULTS FOR 2021-2022 |                           |                         |                                                    |
| QUARTER               | NEW CLUB GOAL | NEW CLUBS | DROPPED CLUBS | QUARTER M             | IEMBER GROWTH NET<br>GOAL | MEMBER GROWTH<br>ACTUAL | DROPPED MEMBERS<br>ACTUAL (including<br>transfers) |
| JULY/AUG/SEPT         | 15            | 9         | 4             | JULY/AUG/SEP          | T 315                     | 905                     | 181                                                |
| OCT/NOV/DEC           | 15            | 2         | 1             | OCT/NOV/DEC           | 260                       | 161                     | 54                                                 |
| JAN/FEB/MAR           | 6             | 0         | 0             | JAN/FEB/MAR           | 215                       | 0                       | 0                                                  |
| APR/MAY/JUNE          | 9             | 0         | 0             | APR/MAY/JUNE          | 160                       | 0                       | 0                                                  |

## GOALS AND ACTUAL MEMBERS CUMULATIVE

| DROPPED CLUBS: 5 |     | 131 CLUBS OF 313 ADDED 1<br>OR MORE NEW MEMBERS | GENDER DISTRIBUTION                 |                |  |
|------------------|-----|-------------------------------------------------|-------------------------------------|----------------|--|
|                  |     |                                                 | MALE                                | 7,576 (61.73%) |  |
|                  |     |                                                 | FEMALE                              | 4,697 (38.27%) |  |
| DROPPED MEMBERS  |     |                                                 | NON BINARY                          | 0 (0.00%)      |  |
| DECEASED         | 15  |                                                 | PREFER NOT TO ANSWER                | 0 (0.00%)      |  |
| CLUB CANCELLED   | 66  |                                                 | TOTAL FAMILY UNIT MEMBERS           | 5 7,107        |  |
| OTHER            | 154 | CLICK HERE FOR                                  | , ,                                 |                |  |
| TOTAL            | 235 | CUMULATIVE MEMBERSHIP DATA                      | FAMILY MEMBERS PAYING HALF DUES 3,9 |                |  |