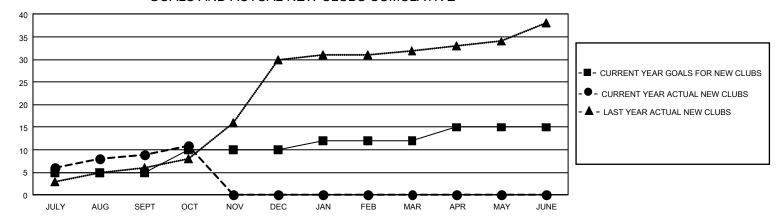

## GMT Constitutional Area 6, Group L

REPORT DOES NOT INCLUDE CLUBS IN UNDISTRICTED AREAS.

| Clubs                 |               |           |               | Members               |                           |                         |                                                    |
|-----------------------|---------------|-----------|---------------|-----------------------|---------------------------|-------------------------|----------------------------------------------------|
| RESULTS FOR 2021-2022 |               |           |               | RESULTS FOR 2021-2022 |                           |                         |                                                    |
| QUARTER               | NEW CLUB GOAL | NEW CLUBS | DROPPED CLUBS | QUARTER M             | IEMBER GROWTH NET<br>GOAL | MEMBER GROWTH<br>ACTUAL | DROPPED MEMBERS<br>ACTUAL (including<br>transfers) |
| JULY/AUG/SEPT         | 15            | 9         | 4             | JULY/AUG/SEP          | T 315                     | 905                     | 181                                                |
| OCT/NOV/DEC           | 15            | 2         | 1             | OCT/NOV/DEC           | 260                       | 161                     | 54                                                 |
| JAN/FEB/MAR           | 6             | 0         | 0             | JAN/FEB/MAR           | 215                       | 0                       | 0                                                  |
| APR/MAY/JUNE          | 9             | 0         | 0             | APR/MAY/JUNE          | 160                       | 0                       | 0                                                  |

## GOALS AND ACTUAL NEW CLUBS CUMULATIVE